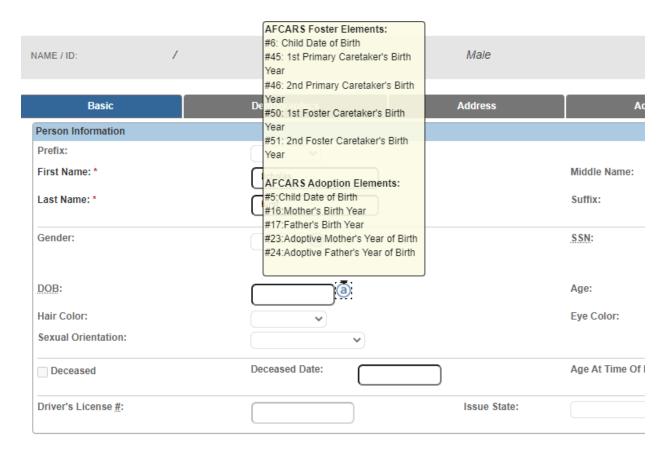

Starting in Build 4.19, SACWIS users will see two sets of hover messages. One will set will be the old elements that are being collected for the AFCARS reporting period 4/1/22-09/30/22 and the second set will be the new elements that begin on 10/1/22. Below is a screenshot of how this will appear to users as well as a detailed list of the defects and where the SACWIS screen changes will be seen.

| Person Information  |                                                                                                                                                                                                                                                                                                                                                                                          |              |                       |                 |                 |                   |         |
|---------------------|------------------------------------------------------------------------------------------------------------------------------------------------------------------------------------------------------------------------------------------------------------------------------------------------------------------------------------------------------------------------------------------|--------------|-----------------------|-----------------|-----------------|-------------------|---------|
| Prefix:             | ~                                                                                                                                                                                                                                                                                                                                                                                        |              |                       |                 |                 |                   |         |
| First Name: *       |                                                                                                                                                                                                                                                                                                                                                                                          |              | Middle Name:          |                 | )               |                   |         |
| Last Name: *        |                                                                                                                                                                                                                                                                                                                                                                                          |              | Suffix:               | ~               |                 | Populate AKA Name |         |
| Gender: (a)         | Female 🗸                                                                                                                                                                                                                                                                                                                                                                                 |              | SSN:                  | No con Fallet   |                 | Retain Add/Edit   |         |
| DOB: (a)            | (a)                                                                                                                                                                                                                                                                                                                                                                                      |              | Age:                  | ■ No SSN Exists | Estimated DOB   |                   | □ DOB U |
| Hair Color:         | old-AFCARS Foster Elements:                                                                                                                                                                                                                                                                                                                                                              | )            | Eye Color:            | ~               |                 |                   |         |
| Sexual Orientation: | #6: Child Date of Birth<br>#45: 1st Primary Caretaker's Birth<br>Year                                                                                                                                                                                                                                                                                                                    |              |                       |                 |                 |                   |         |
| Deceased            | De<br>#46: 2nd Primary Caretaker's Birth<br>Year                                                                                                                                                                                                                                                                                                                                         |              | Age At Time Of Death: |                 | Deceased Date U | nknown            |         |
| Driver's License #: | #50: 1st Foster Caretaker's Birth<br>Year<br>#51: 2nd Foster Caretaker's Birth                                                                                                                                                                                                                                                                                                           | Issue State: | •                     |                 | Expiration:     |                   |         |
|                     | Year                                                                                                                                                                                                                                                                                                                                                                                     |              |                       |                 |                 |                   |         |
| AKA Names           | old-AFCARS Adoption Elements:                                                                                                                                                                                                                                                                                                                                                            |              |                       |                 |                 |                   |         |
| Prefi               | #5:Child Date of Birth<br>#16:Mother's Birth Year                                                                                                                                                                                                                                                                                                                                        | First Name   | Middle Name           | Last Nam        | e               | Suffix            |         |
| Add AKA             | #17:Father's Birth Year<br>#23:Adoptive Mother's Year of Birth<br>#24:Adoptive Father's Year of Birth                                                                                                                                                                                                                                                                                    |              |                       |                 |                 |                   |         |
| Close               | new-AFCARS Out-of-Home Care<br>Elements:<br>#5:Child's Date of Birth<br>#59:Year of Birth of First Parent or                                                                                                                                                                                                                                                                             |              |                       |                 |                 |                   |         |
|                     | Legal Guardian  #60/Year of Birth of Second Parent or Legal Guardian #125/Year of Birth for First Foster Parent #136/Year of Birth for Second Foster Parent #136/Year of Birth for Second Foster Parent #152/DOB of First Adoptive Parent or Guardian #173/DOB of Second Adoptive Parent or Guardian new.AFCARS Adoption and Guardianship Assistance Elements: #A4-Child's Date of Birth |              |                       |                 |                 |                   |         |

| Element | Name                                 | Functional Defect # | SACWIS Screen                                                                                                                                                              |  |
|---------|--------------------------------------|---------------------|----------------------------------------------------------------------------------------------------------------------------------------------------------------------------|--|
| 5       | CHILD'S DATE OF BIRTH                | Defect 58811        | Person Overview > Profile > Person Information > DOB                                                                                                                       |  |
| 6       | CHILD'S SEX                          | Defect 58811        | Person Overview > Profile > Person Information > Gender                                                                                                                    |  |
| 7       | ICWA INQUIRY                         | Defect 58596        | Person Overview > Profile > Demographics > Part 1 > Indian<br>Child Welfare Act Information > Date Family was Asked                                                        |  |
| 9       | FEDERALLY RECOGNIZED<br>TRIBE        | Defect 55647        | Person Overview > Profile > Demographics > Part 1 > Indian<br>Child Welfare Act Information > Name of Tribe (if known)                                                     |  |
| 13-20   | CHILD'S RACE                         | Defect 58812        | Person Overview > Profile > Demographics > Part 1 ><br>Demographic Information > Race                                                                                      |  |
| 22      | HEALTH ASSESSMENT                    | Defect 55651        | Person Overview > Medical > Treatment > Treatment History (THIS IS A NEW AFCARS SYMBOL LOCATION)                                                                           |  |
| 35      | SCHOOL ENROLLMENT                    | Defect 55659        | Person Overview > Education > School Profile > Preschool To<br>Grade Twelve School History<br>(THIS IS A NEW AFCARS SYMBOL LOCATION)                                       |  |
| 36      | HIGHEST EDUCATION LEVEL<br>COMPLETED | Defect 55659        | Person Overview > Education > School Profile > Preschool To<br>Grade Twelve School History<br>(THIS IS A NEW AFCARS SYMBOL LOCATION)                                       |  |
| 56      | TOTAL NUMBER OF SIBLINGS             | Defect 55661        | Person > Relationships > Relationships List; Case > Workload > Case Information > Relationships > Case Member Relationship Summary  (THIS IS A NEW AFCARS SYMBOL LOCATION) |  |